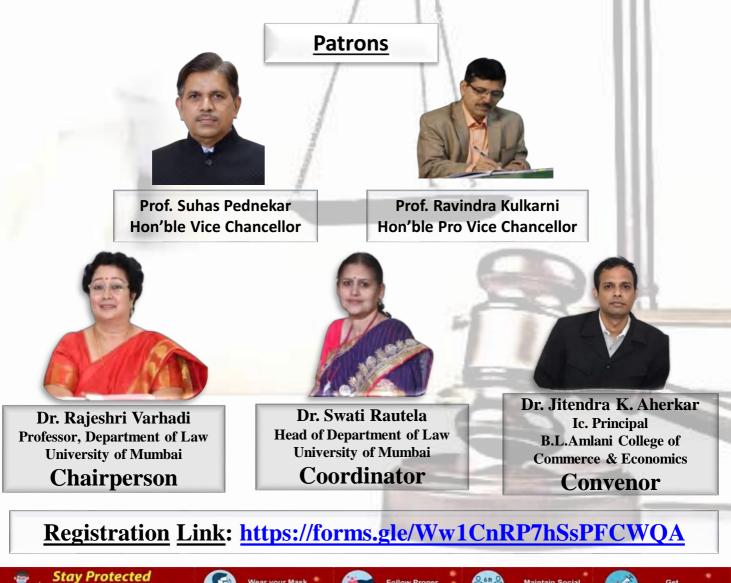

### UNIVERSITY OF MUMBAI DEPARTMENT OF LAW

University of Mumbai Law Academy MKLM's B.L. Amlani College of Comm. & Eco. M.R. Nathwani College of Arts

Get

## **Jointly Organize**

# One Week Certification Course on Human Rights

7<sup>th</sup> February to 12<sup>th</sup> February 11:00am to 1:00pm

from Corona